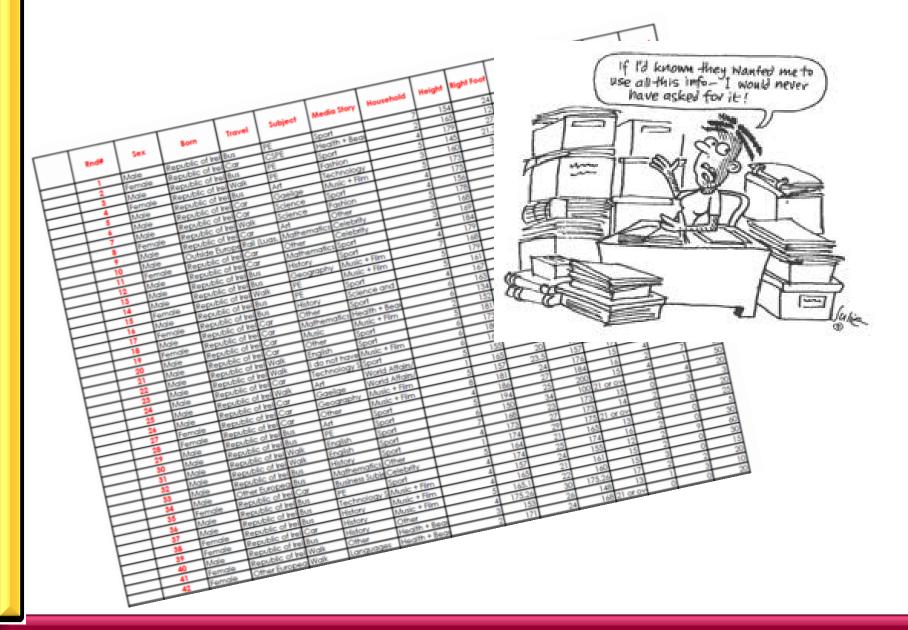

### 200 Students, 13 Data Records

|          | Rnd#     | Sex              | Born                                 | Travel      | Subject                         | Media Story                   | Household | Height         | Right Foot | Arm<br>Span | Age            | Cons | Soft<br>Drinks | Travel         |
|----------|----------|------------------|--------------------------------------|-------------|---------------------------------|-------------------------------|-----------|----------------|------------|-------------|----------------|------|----------------|----------------|
|          | 1        | Male             | Republic of Irei                     | Bus         | PE                              | Sport                         | 7         | 154            | 24         | 154         | 12             | 2    | 3              | 45             |
| $\vdash$ | 2        | Female<br>Male   | Republic of Itel<br>Republic of Itel |             | CSPE                            | Health + Bear<br>Sport        | 2         | 165<br>179     | 12         | 90<br>178   | 12             | 2    | 2              | 20             |
|          | 4        | Female           | Republic of Irel                     | Walk        | PE                              | Fashion                       | 5         | 145            | 21.2       | 141         | 13             | î    | 3              | 10             |
|          | - 5      | Male             | Republic of Irel                     | Bus         | Art .                           | Technology                    | 3         | 160            | 35         | 100         | 13             | - 4  | 5              | 100            |
| -        | 4        | Male<br>Male     | Republic of Itel<br>Republic of Itel | Car         | Goelige<br>Science              | Music + Film<br>Sport         | 5         | 173<br>175     | 30<br>19   | 170         | 17             | 2    | 1              | 10<br>45       |
| -        | - 6      | Female           | Republic of Irei                     |             | Science                         | Fashion                       | 4         | 156            | 20         | 150         | 17             |      | ő              | 5              |
|          | 9        | Male             | Republic of Irel                     | Car         | Art                             | Other                         | 5         | 178            | 28         | 193         | 16             | 2    | 1              | 5              |
|          | 10       | Male             | Outside Europe                       | Rail (Luas, | Mathematics                     | Celebrity                     | 3         | 168<br>169     | 23         | 167         | 16             | - 1  | 0              | 20             |
| -        | 12       | Female<br>Male   | Republic of Itel<br>Republic of Itel | Car         | Other<br>Mathematics            | Celebrity                     | 3         | 184            | 24.9       | 173         | 16             | 2    | 0              | 5              |
|          | 13       | Male             | Republic of Irel                     | Bus         | History                         | Sport                         | 4         | 179            | 26         | 180         | 15             | 2    | Ö              | 25             |
|          | 14       | Male             | Republic of Irel                     |             | Geography                       | Music + Film                  | 7         | 168            | 24         | 168<br>179  | 16             | 4    | 2              | 15             |
| -        | 15<br>16 | Female<br>Male   | Republic of hel<br>Republic of hel   | Walk        | PE<br>PE                        | Music + Film<br>Sport         | 5         | 179<br>161     | 25         | 179         | 15             | 2    | 9              | 15             |
|          | 17       | Female           | Republic of Irel                     | Bus         | History                         | Science and                   | 4         | 167            | 25         | 100         | 12             | 3    | 4              | 70             |
|          | 18       | Male             | Republic of Irel                     |             | Other                           | Sport                         | 6         | 163            | 26         | 166         | 13             | 3    | 0              | 30             |
|          | 19       | Female<br>Male   | Republic of Ire                      |             | Mathematics<br>Music            | Health + Bear<br>Music + Film | 6         | 134<br>152     | 29         | 145<br>152  | 15             | - 2  | 0              | 15             |
|          | 21       | Male             | Republic of Itel<br>Republic of Itel | Car         | Other                           | Sport                         | 5         | 181            | 25         |             | 15             |      | 8              | 20             |
|          | 22       | Male             | Republic of irei                     | Walk        | English                         | Sport                         | 6         | 181<br>173     | 27         | 125<br>170  | 16             | 2    | 3              | 20<br>35       |
|          | 23       | Male             | Republic of Irel                     | Walk        | I do not have                   |                               | 6         | 180            | 18         | 180         | 16             | 2    | 2              | 10             |
|          | 24<br>25 | Male<br>Male     | Republic of Itel<br>Republic of Itel |             | Technology S<br>Art             | Sport<br>World Affairs/       | 6         | 165<br>155     | 25         | 170<br>90   | 13<br>12       | 2    | 1              | 30             |
|          | 26       | Male             | Republic of rei                      | Car         | Goeige                          | World Affairs/                | 1         | 165            | 20         |             | 16             | 1    | ő              | 15             |
|          | 27       | Female           | Republic of Irel                     | Car         | Geography                       | Music + Film                  | 5         | 165<br>157     | 23.5       | 102<br>157  | 17             | 3    | 3              | 5              |
|          | 28       | Female           | Republic of Irel                     | Car         | Other                           | Music + Film                  | 8         | 181            | 24         | 176         | 15             | 4    | 1              | 12             |
|          | 30       | Male<br>Male     | Republic of Itel<br>Republic of Itel |             | Art<br>PE                       | Sport<br>Sport                | 4         | 186<br>194     | 27         | 184         | 16<br>15       | 2    | 7              | 30<br>50       |
|          | 31       | Male             | Republic of Irel                     | Walk        | English                         | Sport                         | 6         | 150            | 34         | 100         | 21 or ov       | 2    | 4              | 20             |
|          | 32       | Male             | Republic of Irel                     | Walk        | English                         | Sport                         | 7         | 168            | 23         | 173         | 15             | 0    | 3              | 3              |
|          | 33<br>34 | Male<br>Male     | Republic of Itel<br>Other Europea    | Bus<br>Bus  | History<br>Mathematics          | Sport<br>Other                | 4         | 173<br>174     | 27         | 173         | 21 or ov       | 0    | 1              | 20<br>25       |
|          | 35       | Female           | Republic of Irel                     |             | Mathematics<br>Business Subis   |                               | 5         | 164            | 29         | 165         | 21 or ov<br>13 | 2    | 0              | 5              |
|          | 36       | Male             | Republic of Irel                     | Bus         | PE                              | Sport                         | 4         | 174            | 25         | 174         | 16             | 2    | o o            | 30             |
|          | 37       | Male             | Republic of Irel                     | Bus         | Technology S                    | Music + Film                  | 4         | 157            | 24         | 155         | 12             | 2    | 9              | 60             |
| $\vdash$ | 38       | Female<br>Female | Republic of Itel<br>Republic of Itel | Cor         | History                         | Music + Film<br>Music + Film  | 4         | 165<br>165.1   | 21         | 161         | 15             | 2    | 0              | 30<br>15       |
|          | 40       | Male             | Republic of Irel                     |             | History                         | Other                         | 4         | 175.26         | 30         | 175.26      | 17             | 2    | 2              | 20             |
|          | 41       | Female           | Republic of Irel                     | Walk        | Other                           | Health + Bear                 | 3         | 153            | 26         | 148         | 13             | 1    | 3              | 10             |
|          | 42<br>43 | Female<br>Female | Other Europea<br>Republic of Itel    | Walk        | Languages                       | Health + Bear<br>Celebrity    | 2         | 171<br>173     | 24<br>20   | 168         | 21 or ov       | 0    | 0              | 20<br>10       |
|          | 44       | Male             | Republic of re                       | Bus         | Languages<br>Other              | Sport                         | 4         | 183            | 30         | 189         | 15             | 2    | 3              | 15             |
|          | 45       | Female           | Republic of Irel                     | Car         | PE                              | Fashion                       | 5         | 150            | 25         | 152         | 12             | 2    | 4              | 5              |
|          | 46       | Female           | Republic of Irel                     |             | PE                              | Sport                         | 4         | 167.5          | 22.7       | 160.5       | 15             | 2    | 0              | 15             |
|          | 47<br>48 | Male<br>Male     | Republic of Irel<br>Outside Europe   | Car         | Business Subje<br>I do not have | Technology<br>Sport           | 4         | 185<br>170     | 25.6       | 195         | 16<br>15       | 2    | 3              | - 5            |
|          | 49       | Female           | Outside Europe                       | Bus         | Art                             | Celebrity                     |           | 157            | 20         | 160         | 12             | 2    | o              | 20<br>30       |
|          | 50       | Male             | Republic of Irel                     | Bus         | History                         | Sport                         | 4         | 178            | 27         | 181<br>172  | 16             | 2    | 0              | 65             |
| -        | 51<br>52 | Female           | Republic of Itel<br>Republic of Itel |             | History<br>Laborat house        | Health + Bear                 | 8         | 163<br>165     | 26         | 172         | 15             | 3    | 4              | 65<br>20<br>15 |
|          | 53       | Female<br>Female | Republic of re                       |             | I do not have<br>Other          | Celebrity                     | 6         | 1.59           | 24         | 159         | 13             | f    | ő              | 20             |
|          | 54       | Male             | Republic of Irel                     | Walk        | Mathematics                     | Technology                    | 8         | 146            | 27         | 147         | 12             | 2    | 0              | 2              |
|          | 55       | Female           | England                              | Car         | I do not have                   | Sport                         | 5         | 164            | 25         | 164         | 13             | 2    | 0              | 20             |
|          | 56       | Female<br>Female | Republic of Irel<br>Republic of Irel |             | Art<br>Art                      | Celebrity<br>Music + Film     | 3         | 165            | 21         | 165         | 13             | - 2  | 9              | 20             |
|          | 58       | Female           | Republic of irei                     |             | Other                           | Music + Film                  | 4         | 179.832        | 21         | 150         | 17             | 2    | o o            | 10             |
|          | 59       | Female           | Republic of Irel                     | Car         | Technology S                    | Celebrity                     | 5         | 164            | 22         | 163         | 14             | 2    | 5              | 5              |
|          | 41       | Male<br>Female   | Republic of Itel<br>Republic of Itel | Bus         | Other<br>Science                | Sport<br>Music + Film         | 6         | 155            | 25 21.6    | 165         | 15<br>16       | 3    | 4              | 20             |
|          | 62       | Male             | Republic of Irel                     |             |                                 | Sport                         | 5         | 155            | 23         | 157         | 12             | 2    | 2              | 10             |
|          | 63       | Male             | Republic of Irel                     | 8us         | Science                         | Sport                         | 6         | 170            | 17         | 174         | 13             | 3    | 0              | 20<br>30       |
|          | 64<br>65 | Male<br>Male     | Republic of Irel<br>Republic of Irel | Car         | Mathematics<br>PF               | Music + Film<br>Other         | 4         | 175<br>140     | 27         | 179         | 21 or ov<br>13 | 2    | 0              | 30             |
|          | 66       | Female           | Republic of rei                      | Walk        | Science                         | Cither<br>Fashion             | 6         | 140            | 22         | 157         | 13             | 2    | 1              | 30<br>25       |
|          | 67       | Male             | Republic of Irel                     | Walk        | Science                         | Music + Film                  | 4         | 165<br>179     | 23         | 157         | 17             | 2    | 2              | 15             |
|          | 48       | Male             | Republic of Irel                     | Walk        | Mathematics                     | Sport                         | 5         | 179            | 23         | 145         | 16             | 2    | 9              | 15             |
| <b>—</b> | 69<br>70 | Female<br>Male   | Republic of Itel<br>Republic of Itel | Bus<br>Car  | Mathematics<br>I do not have    | Sport<br>Other                | 5         | 150            | 24<br>35   | 150<br>158  | 12             | 2    | 20             | 20             |
|          | 71       | Male             | Republic of he                       | Car         | PE                              | Sport                         | 5         | 152<br>188.976 | 29         | 150         | 15             | 3    | 5              | 20<br>15       |
|          | 72       | Male             | Republic of Irel                     | Bus         | PE                              | Sport                         | 5         | 185            | 28         | 186<br>172  | 16             |      | 0              | 30<br>20       |
|          | 73<br>74 | Female<br>Female | Republic of Itel<br>Republic of Itel | Walk        | Languages<br>I do not have      | Fashion<br>Fashion            | 4         | 170<br>167     | 26<br>25   | 172         | 15<br>13       | 2    | 2              | 20             |
|          | 75       | Male             | Republic of re                       |             | PE PE                           | Sport                         | 4         | 148            | 23         |             | 12             | 0    | 0              | 20             |
|          | 76       | Male             | Other Europea                        | Cycle       | History                         | Sport                         | 4         | 177            | 28         | 148<br>177  | 14             | 2    | 3              | 7              |
|          | 77       | Female           | Republic of he                       |             | Other                           | Celebrity                     | 4         | 161            | 25         | 159         | 15             | 2    | 0              | 3              |
|          | 78<br>79 | Female<br>Female | Republic of Irel<br>Republic of Irel |             | Science<br>Goelige              | Celebrity                     | 3         | 181<br>167.5   | 24<br>23.6 | 166         | 16<br>19       | -    | 2              | 20             |
|          | 80       | Male             | Republic of Irel                     | Bus         | Geography                       | Music + Film                  | 5         | 176            | 23.0       | 176         | 15             |      | ő              | 30             |
|          | 81       | Female           | Republic of Irel                     | Walk        | Music                           | Fashion                       | 9         | 149            | 22         | 146         | 16             | 2    | 7              | 10             |
|          | 82<br>83 | Male             | Republic of Irel<br>Outside Europe   | Cor         | Foodsh                          | Sport<br>Music + Film         | 5         | 170            | 25.5<br>20 | 170         | 16<br>12       | 1    | 1              | 40             |
|          | 84       | Female<br>Male   | England                              | Car         | English<br>PE                   | Sport                         | 4         | 161            | 20         | 158         | 12             | 2    |                | 10             |
|          | 85       | Male             | Republic of Irel                     | Bus         | English                         | Music + Film                  | 4         | 168            | 25         | 160         | 15             | 1    | 2              | 25             |
|          | 84<br>87 | Female           | Republic of itel                     | Car         | Music                           | Music + Film                  | 4         | 167.5<br>174   | 21<br>25.2 | 120<br>182  | 15             | 2    |                | 2              |
|          | 88       | Male<br>Male     | Other Europea<br>Republic of Irel    | Cor         | History                         | Sport<br>World Affairs/       | 5         | 174            | 25.2       | 182         | 17             | -    | 2              | 20             |
|          | 89       | Female           | Republic of Irel                     | Walk        |                                 | Fashion                       | 5         | 150            | 15         | 144         | 12             | 2    | 15             | 7              |
|          | 90       | Male             | Republic of Irei                     | Bus         | Other                           | Sport                         | 5         | 174            | 27         | 175         | 15             | 2    | 0              | 25             |
|          | 91<br>92 | Female           | Republic of he                       | Bus         | I do not have                   | Fashion                       | 5         | 158<br>190     | 22<br>32   | 162         | 15             | 3    | 0              | 20             |
|          | 93       | Male<br>Female   | Republic of hel<br>Republic of hel   | Bus .       | Science                         | Sport<br>Health + Bear        | 4         | 190            | 23         | 186         | 18             | 1    | 0              | 30             |
|          | 94       | Female           | Republic of Irei                     | Bus         | Business Subje                  | Celebrity                     | 5         | 152            | 24         | 150         | 12             | 3    | Ĭ              | 30             |
|          | 95       | Male             | England                              | 8us         | PE                              | Sport                         | 7         | 164            | 22         | 164         | 16             | 3    | 1              | 45             |
|          | 97       | Male<br>Female   | Republic of Irei<br>Republic of Irei | Car         | Science<br>Art                  | Music + Film<br>Celebrity     | 4         | 147<br>158     | 22.5       | 147         | 12             | 1    | 0              | 50<br>15       |
|          | 98       | Female           | Republic of he                       | 8us         | I do not have                   | Eachion                       | 6         | 200            | 26         | 99          | 12             | 6    | 5              | 15             |
|          | 99       | Male             | Republic of Irel                     | Car         | Mathematics                     | Science dMi                   | 6         | 192            | 28.5       | 189         | 15             | 4    | 10             | 10             |
|          | 100      | Male             | Republic of Itel<br>Republic of Itel | Car         | PE<br>Art                       | Sport<br>Music + Film         | 6         | 163<br>165     | 34<br>24   | 163         | 13             | 4    | 3              | 20             |
|          | 101      | TWITTEN.         | republic of Fe                       | to GE       | PRINT .                         | THE Y SHAPE                   | 3         | 163            | 24         | 128         | 13             | 2    | 0              | 2              |