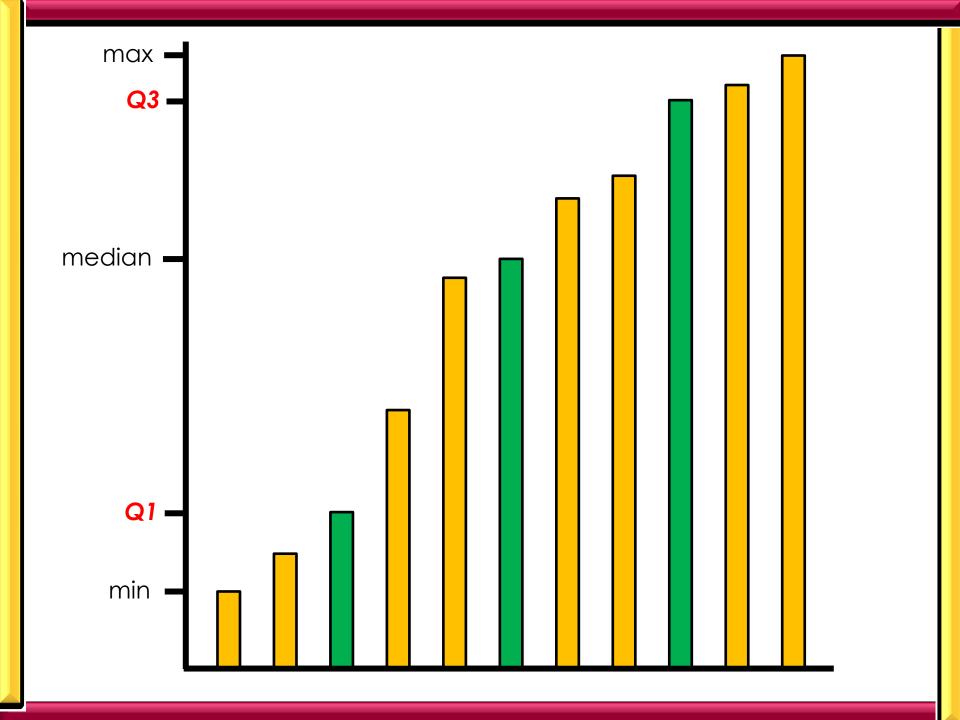

### Summary of the data (univariate)

- Central Tendency
  - → Mean
  - → Median

The Five-Number Summary