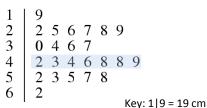

### Choose the appropriate visual representation

Nominal (male/female): Bar Chart, Line Plot (Dot Plot), Pie Chart Ordinal (never/sometimes): Bar Chart, Dot Plot (Line Plot), Pie Chart Discrete (no. of cars/age in years): Bar Chart, Pie Chart, Dot Plot, Stem and Leaf Plot Continuous (height/foot length): Histogram, Stem and Leaf Plot

- Bar Charts good for comparing frequencies
- Pie Charts good for showing proportion of the total sample
- Dot plots useful for representing a small sample. Particularly good for showing central tendency,
- Stem and Leaf Plots useful for representing a sample of discrete or continuous data. Particularly good for showing central tendency, dispersion and shape.