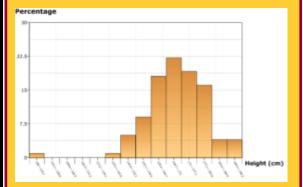

### Distribution

Statistical distribution describes the number of times each possible outcome occurs in a sample. Distribution Table / Frequency Distribution Table / Grouped Frequency Distribution Table

### Choose the appropriate visual representation

Nominal (male/female): Bar Chart, Line Plot (Dot Plot), Pie Chart Ordinal (never/sometimes): Bar Chart, Dot Plot (Line Plot), Pie Chart Discrete (no. of cars/age in years): Bar Chart, Pie Chart, Dot Plot, Stem and Leaf Plot Continuous (height/foot length): Histogram, Stem and Leaf Plot

- Bar Charts good for comparing frequencies
- Pie Charts good for showing proportion of the total sample
- Dot plots useful for representing a small sample. Particularly good for showing central tendency,
- Stem and Leaf Plots useful for representing a sample of discrete or continuous data. Particularly good for showing central tendency, dispersion and shape.