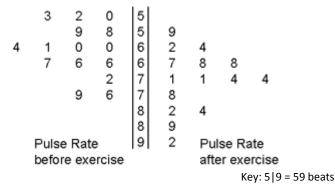

### Choose the appropriate visual representation

Nominal (male/female): Bar Chart, Line Plot (Dot Plot), Pie Chart Ordinal (never/sometimes): Bar Chart, Dot Plot (Line Plot), Pie Chart Discrete (no. of cars/age in years): Bar Chart, Pie Chart, Dot Plot, Stem and Leaf Plot Continuous (height/foot length): Histogram, Stem and Leaf Plot

- Bar Charts good for comparing frequencies
- Pie Charts good for showing proportion of the total sample
- Dot plots useful for representing a small sample. Particularly good for showing central tendency,
- Stem and Leaf Plots useful for representing a sample of discrete or continuous data. Particularly good for showing central tendency, dispersion and shape.

### Summary of the data (univariate)

- Central Tendency
  - → Mean
  - → Median

The Five-Number Summary