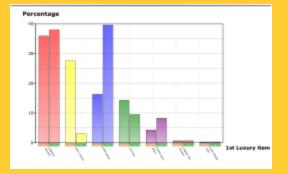

### Choose the appropriate visual representation

Nominal (male/female): Bar Chart, Line Plot (Dot Plot), Pie Chart Ordinal (never/sometimes): Bar Chart, Dot Plot (Line Plot), Pie Chart Discrete (no. of cars/age in years): Bar Chart, Pie Chart, Dot Plot, Stem and Leaf Plot Continuous (height/foot length): Histogram, Stem and Leaf Plot

- Bar Charts good for comparing frequencies
- Pie Charts good for showing proportion of the total sample
- Dot plots useful for representing a small sample. Particularly good for showing central tendency,
- Stem and Leaf Plots useful for representing a sample of discrete or continuous data. Particularly good for showing central tendency, dispersion and shape.