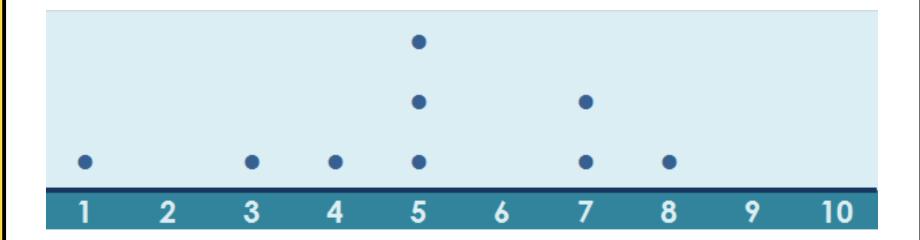

- Bar Charts good for comparing frequencies
- Pie Charts good for showing proportion of the total sample
- Dot plots useful for representing a small sample. Particularly good for showing central tendency,
- Stem and Leaf Plots useful for representing a sample of discrete or continuous data. Particularly good for showing central tendency, dispersion and shape.