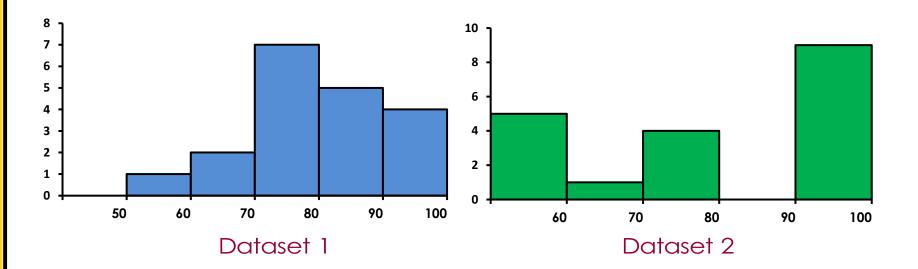

### Choose the appropriate visual representation

Nominal (male/female): Bar Chart, Line Plot (Dot Plot), Pie Chart Ordinal (never/sometimes): Bar Chart, Dot Plot (Line Plot), Pie Chart Discrete (no. of cars/age in years): Bar Chart, Pie Chart, Dot Plot, Stem and Leaf Plot Continuous (height/foot length): Histogram, Stem and Leaf Plot

- Bar Charts good for comparing frequencies
- Pie Charts good for showing proportion of the total sample
- Dot plots useful for representing a small sample. Particularly good for showing central tendency,
- Stem and Leaf Plots useful for representing a sample of discrete or continuous data. Particularly good for showing central tendency, dispersion and shape.