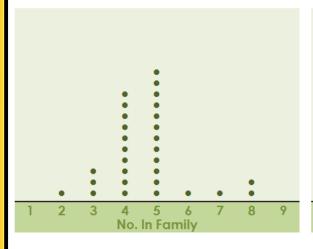

- Bar Charts good for comparing frequencies
- Pie Charts good for showing proportion of the total sample
- Dot plots useful for representing a small sample. Particularly good for showing central tendency,
- Stem and Leaf Plots useful for representing a sample of discrete or continuous data. Particularly good for showing central tendency, dispersion and shape.