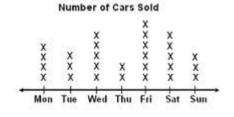

### Choose the appropriate visual representation

Nominal (male/female): Bar Chart, Line Plot (Dot Plot), Pie Chart Ordinal (never/sometimes): Bar Chart, Dot Plot (Line Plot), Pie Chart Discrete (no. of cars/age in years): Bar Chart, Pie Chart, Dot Plot, Stem and Leaf Plot Continuous (height/foot length): Histogram, Stem and Leaf Plot

- Bar Charts good for comparing frequencies
- Pie Charts good for showing proportion of the total sample
- Dot plots useful for representing a small sample. Particularly good for showing central tendency,
- Stem and Leaf Plots useful for representing a sample of discrete or continuous data. Particularly good for showing central tendency, dispersion and shape.