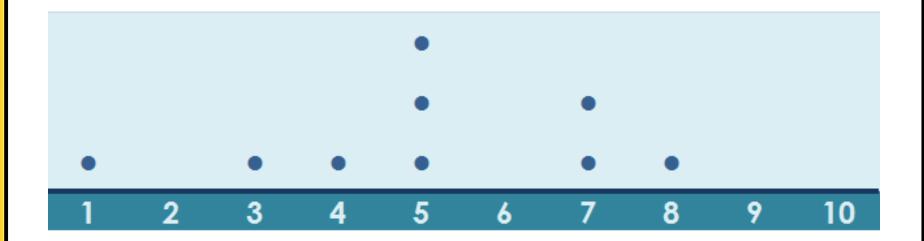

### Choose the appropriate visual representation

Nominal (male/female): Bar Chart, Line Plot (Dot Plot), Pie Chart Ordinal (never/sometimes): Bar Chart, Dot Plot (Line Plot), Pie Chart Discrete (no. of cars/age in years): Bar Chart, Pie Chart, Dot Plot, Stem and Leaf Plot Continuous (height/foot length): Histogram, Stem and Leaf Plot

- Bar Charts good for comparing frequencies
- Pie Charts good for showing proportion of the total sample
- Dot plots useful for representing a small sample. Particularly good for showing central tendency,
- Stem and Leaf Plots useful for representing a sample of discrete or continuous data. Particularly good for showing central tendency, dispersion and shape.