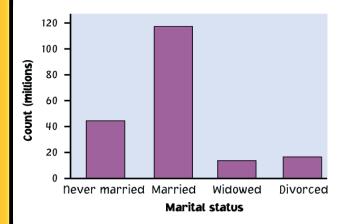

### Choose the appropriate visual representation

Nominal (male/female): Bar Chart, Line Plot (Dot Plot), Pie Chart Ordinal (never/sometimes): Bar Chart, Dot Plot (Line Plot), Pie Chart Discrete (no. of cars/age in years): Bar Chart, Pie Chart, Dot Plot, Stem and Leaf Plot Continuous (height/foot length): Histogram, Stem and Leaf Plot

- Bar Charts good for comparing frequencies
- Pie Charts good for showing proportion of the total sample
- Dot plots useful for representing a small sample. Particularly good for showing central tendency,
- Stem and Leaf Plots useful for representing a sample of discrete or continuous data. Particularly good for showing central tendency, dispersion and shape.