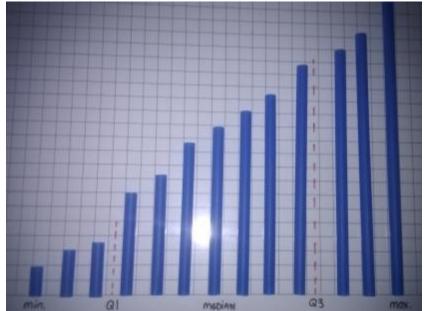

### Summary of the data (univariate)

- Central Tendency
  - → Mean
  - → Median

The Five-Number Summary