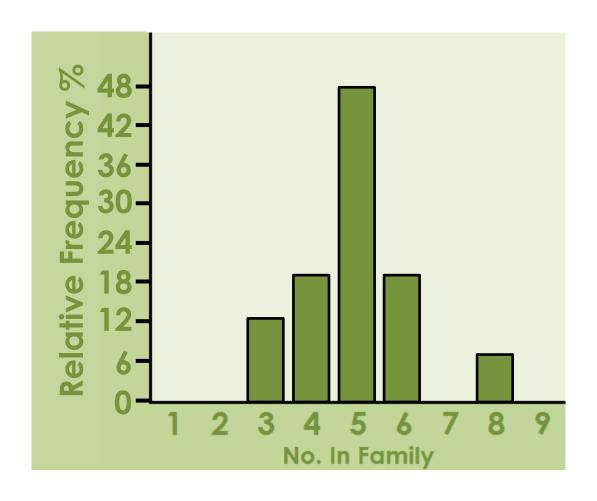

### Choose the appropriate visual representation

Nominal (male/female): Bar Chart, Line Plot (Dot Plot), Pie Chart Ordinal (never/sometimes): Bar Chart, Dot Plot (Line Plot), Pie Chart Discrete (no. of cars/age in years): Bar Chart, Pie Chart, Dot Plot, Stem and Leaf Plot Continuous (height/foot length): Histogram, Stem and Leaf Plot

- Bar Charts good for comparing frequencies
- Pie Charts good for showing proportion of the total sample
- Dot plots useful for representing a small sample. Particularly good for showing central tendency,
- Stem and Leaf Plots useful for representing a sample of discrete or continuous data. Particularly good for showing central tendency, dispersion and shape.