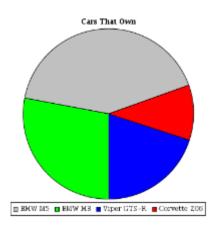

### Choose the appropriate visual representation

Nominal (male/female): Bar Chart, Line Plot (Dot Plot), Pie Chart Ordinal (never/sometimes): Bar Chart, Dot Plot (Line Plot), Pie Chart Discrete (no. of cars/age in years): Bar Chart, Pie Chart, Dot Plot, Stem and Leaf Plot Continuous (height/foot length): Histogram, Stem and Leaf Plot

- Bar Charts good for comparing frequencies
- Pie Charts good for showing proportion of the total sample
- Dot plots useful for representing a small sample. Particularly good for showing central tendency,
- Stem and Leaf Plots useful for representing a sample of discrete or continuous data. Particularly good for showing central tendency, dispersion and shape.