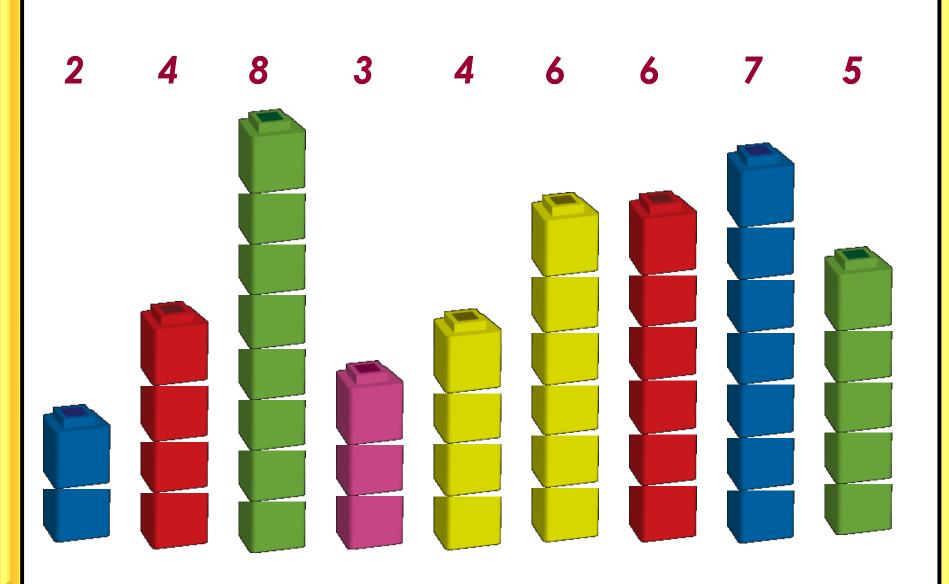

--|---|----|---|----|---|---------|--------|-------|------|--|
| Α | 6 | 5  | 5  | 4 | 5 | 5  | 6 | 5  | 4 | 1       | 5      | 2     | 5    |  |
| В | 1 | 10 | 10 | 1 | 1 | 10 | 1 | 10 | 1 | 6       | 1      | 20    | 5    |  |
| С | 2 | 4  | 8  | 3 | 4 | 6  | 6 | 7  | 5 | 3       | 5      | 7     | 5    |  |
| D | 4 | 4  | 7  | 4 | 4 | 5  | 6 | 7  | 4 | 2       | 4      | 5     | 5    |  |
| Ε | 1 | 4  | 8  | 4 | 4 | 6  | 6 | 8  | 4 | 4       | 4      | 8     | 5    |  |
| F | 8 | 1  | 7  | 7 | 4 | 1  | 3 | 7  | 7 | 5       | 7      | 11    | 5    |  |

#### The Mean & The Median

Let's now contrast the mean and the median as summary measures.

Do you expect that the median stack size for the 9 stacks will always be the same for any allocation? Why or why not?

## The Mean & The Median



## The Mean & The Median





# **Deviations from the Mean**



# **Standard Deviation**



### Standard Deviation using Calculator

Use your calculator to calculate the standard deviation of the various sets given in the table.



|   | 1 | 2  | 3  | 4 | 5 | 6  | 7 | 8  | 9 | Ranking | Median | Moves | Mean | S.D. |
|---|---|----|----|---|---|----|---|----|---|---------|--------|-------|------|------|
| Α | 6 | 5  | 5  | 4 | 5 | 5  | 6 | 5  | 4 | 1       | 5      | 2     | 5    | 0.67 |
| В | 1 | 10 | 10 | 1 | 1 | 10 | 1 | 10 | 1 | 6       | 1      | 20    | 5    | 4.47 |
| С | 2 | 4  | 8  | 3 | 4 | 6  | 6 | 7  | 5 | 3       | 5      | 7     | 5    | 1.83 |
| D | 4 | 4  | 7  | 4 | 4 | 5  | 6 | 7  | 4 | 2       | 4      | 5     | 5    | 1.25 |
| E | 1 | 4  | 8  | 4 | 4 | 6  | 6 | 8  | 4