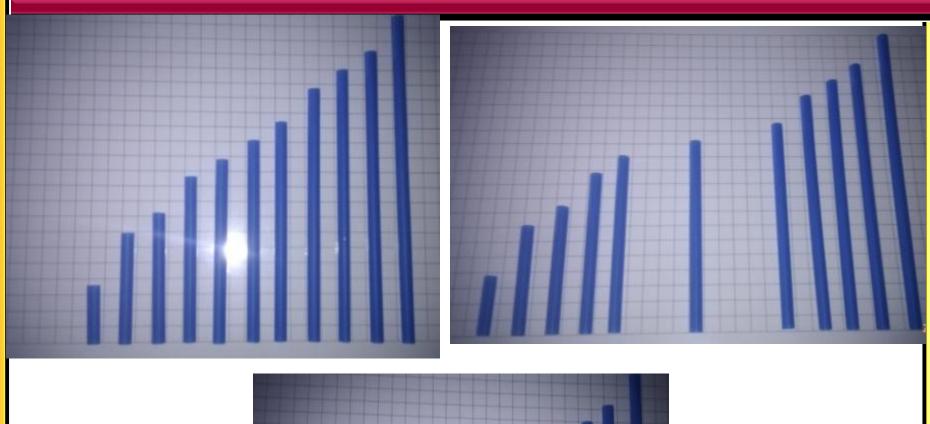

### Summary of the data (univariate)

- Central Tendency
  - → Mean
  - → Median

The Five-Number Summary