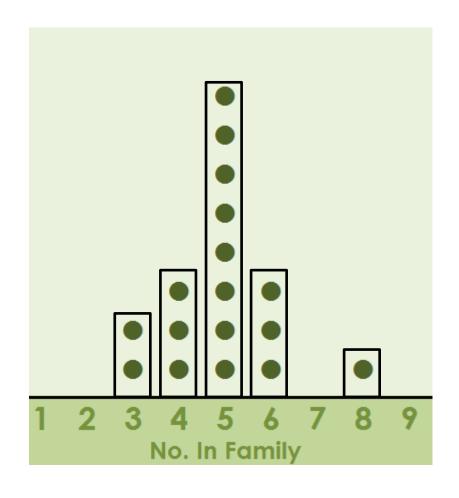

### Choose the appropriate visual representation

Nominal (male/female): Bar Chart, Line Plot (Dot Plot), Pie Chart Ordinal (never/sometimes): Bar Chart, Dot Plot (Line Plot), Pie Chart Discrete (no. of cars/age in years): Bar Chart, Pie Chart, Dot Plot, Stem and Leaf Plot Continuous (height/foot length): Histogram, Stem and Leaf Plot

- Bar Charts good for comparing frequencies
- Pie Charts good for showing proportion of the total sample
- Dot plots useful for representing a small sample. Particularly good for showing central tendency,
- Stem and Leaf Plots useful for representing a sample of discrete or continuous data. Particularly good for showing central tendency, dispersion and shape.