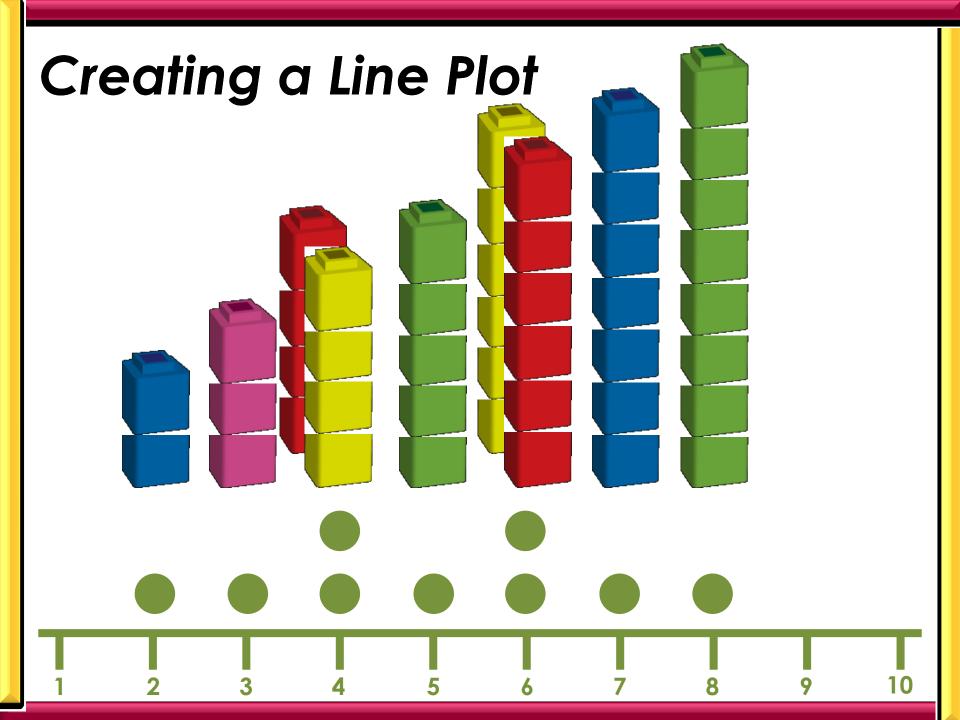

### Choose the appropriate visual representation

Nominal (male/female): Bar Chart, Line Plot (Dot Plot), Pie Chart Ordinal (never/sometimes): Bar Chart, Dot Plot (Line Plot), Pie Chart Discrete (no. of cars/age in years): Bar Chart, Pie Chart, Dot Plot, Stem and Leaf Plot Continuous (height/foot length): Histogram, Stem and Leaf Plot

- Bar Charts good for comparing frequencies
- Pie Charts good for showing proportion of the total sample
- Dot plots useful for representing a small sample. Particularly good for showing central tendency,
- Stem and Leaf Plots useful for representing a sample of discrete or continuous data. Particularly good for showing central tendency, dispersion and shape.