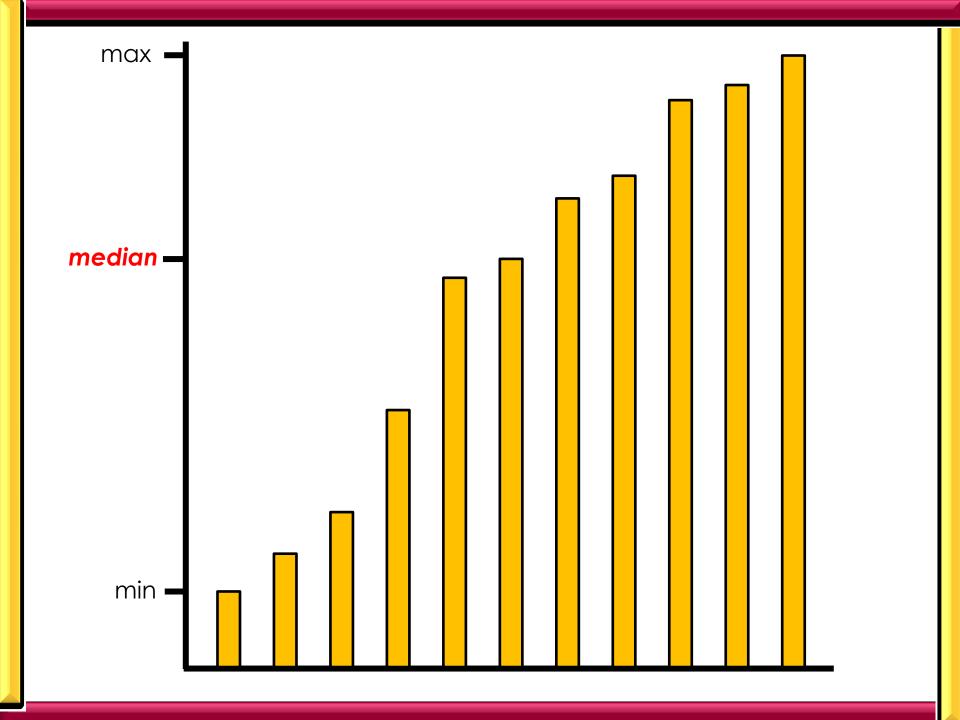

### Summary of the data (univariate)

- Central Tendency
  - → Mean
  - → Median

The Five-Number Summary