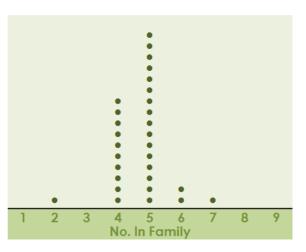

- Bar Charts good for comparing frequencies
- Pie Charts good for showing proportion of the total sample
- Dot plots useful for representing a small sample. Particularly good for showing central tendency,
- Stem and Leaf Plots useful for representing a sample of discrete or continuous data. Particularly good for showing central tendency, dispersion and shape.