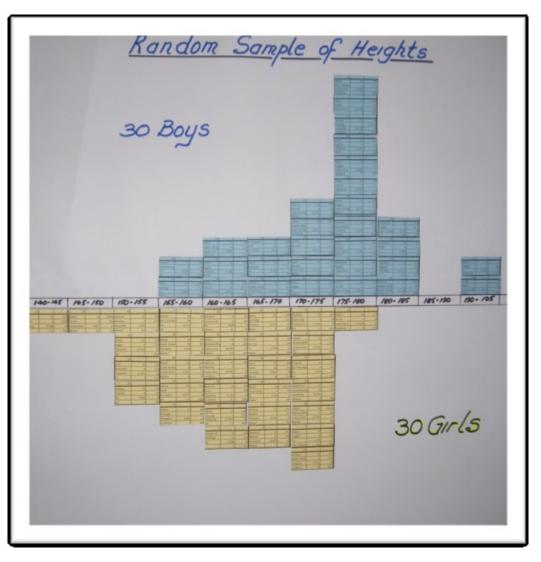

br>3L LL | Mathematics 10 11 1 | Health + Beau | 6<br>     | 134<br>           <br>17 1 | 29<br>     | 145<br>2<br>25<br>20<br>0<br>0 |

## Random Sampling using Calculator

Calculators generate a pseudo 3 – digit random number that is less than 1. i.e. it generates a random number in the range [0, 1]

**Note:** The result is displayed as a fraction when

Natural Display/WriteView is selected.

**Example:** To generate random numbers between 1 and 200

 $199 \times [0, 1] = [0, 199]$ 

 $199 \times [0, 1] + 1 = [1, 200]$ 



# Question 12

Describe the data in as many ways as you can using numerical and shape descriptions (Fractions and Decimals permitted and words of course!).

**Note:** Variation should be taken into account.

# Sample Variation



















# A Project Using c@s



# **Comparing Distributions**

```
1. Are you:

□ female? □ male?
```

```
6. a) How tall are you without shoes? (Answer in centimetres)
```

Males Females

**Key:** 13 | 4 = 134 cm

# Line Plot to Frequency Bar Chart



### Line Plot to Frequency Bar Chart



### Bar Chart to Relative Frequency Bar Chart

















# Fair & Unfair Allocations



## Fair & Unfair Allocations



### Fair & Unfair Allocations



|   | 1 | 2  | 3  | 4 | 5 | 6  | 7 | 8  | 9 | Ranking | Median | Moves | Mean |  |
|---|---|----|----|---|---|----|---|----|---|---------|--------|-------|------|--|
| A | 6 | 5  | 5  | 4 | 5 | 5  | 6 | 5  | 4 |         |        |       |      |  |
| В | 1 | 10 | 10 | 1 | 1 | 10 | 1 | 10 | 1 |         |        |       |      |  |
| С | 2 | 4  | 8  | 3 | 4 | 6  | 6 | 7  | 5 |