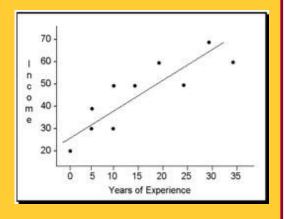

### Correlation and Association

n between the two variables? Causation: Does one variable change because

setween the two variables? What does the correlation suggest about the mable "tends to" increase as the other variable increases.