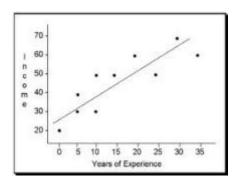

### Road Map for a Statistical Investigation- Draft

OProject Maths Development Team

of the above summary techniques used to compare sets of data

Relationship between Variables (bivariate)

tterplots relation Coefficient of Best Fit

### Correlation and Association

n between the two variables? Causation: Does one variable change because

setween the two variables? What does the correlation suggest about the mable "tends to" increase as the other variable increases.