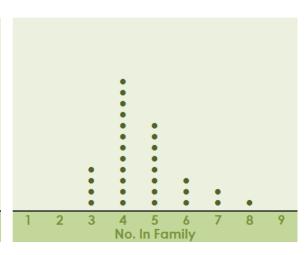

- Bar Charts good for comparing frequencies
- Pie Charts good for showing proportion of the total sample
- Dot plots useful for representing a small sample. Particularly good for showing central tendency,
- Stem and Leaf Plots useful for representing a sample of discrete or continuous data. Particularly good for showing central tendency, dispersion and shape.