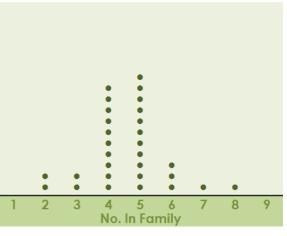

- Bar Charts good for comparing frequencies
- Pie Charts good for showing proportion of the total sample
- Dot plots useful for representing a small sample. Particularly good for showing central tendency,
- Stem and Leaf Plots useful for representing a sample of discrete or continuous data. Particularly good for showing central tendency, dispersion and shape.