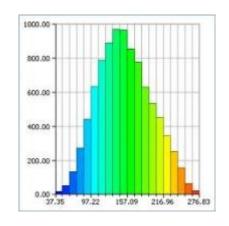

### Distribution

Statistical distribution describes the number of times each possible outcome occurs in a sample. Distribution Table / Frequency Distribution Table / Grouped Frequency Distribution Table

### Choose the appropriate visual representation

Nominal (male/female): Bar Chart, Line Plot (Dot Plot), Pie Chart Ordinal (never/sometimes): Bar Chart, Dot Plot (Line Plot), Pie Chart Discrete (no. of cars/age in years): Bar Chart, Pie Chart, Dot Plot, Stem and Leaf Plot Continuous (height/foot length): Histogram, Stem and Leaf Plot

- Bar Charts good for comparing frequencies
- Pie Charts good for showing proportion of the total sample
- Dot plots useful for representing a small sample. Particularly good for showing central tendency,
- Stem and Leaf Plots useful for representing a sample of discrete or continuous data. Particularly good for showing central tendency, dispersion and shape.