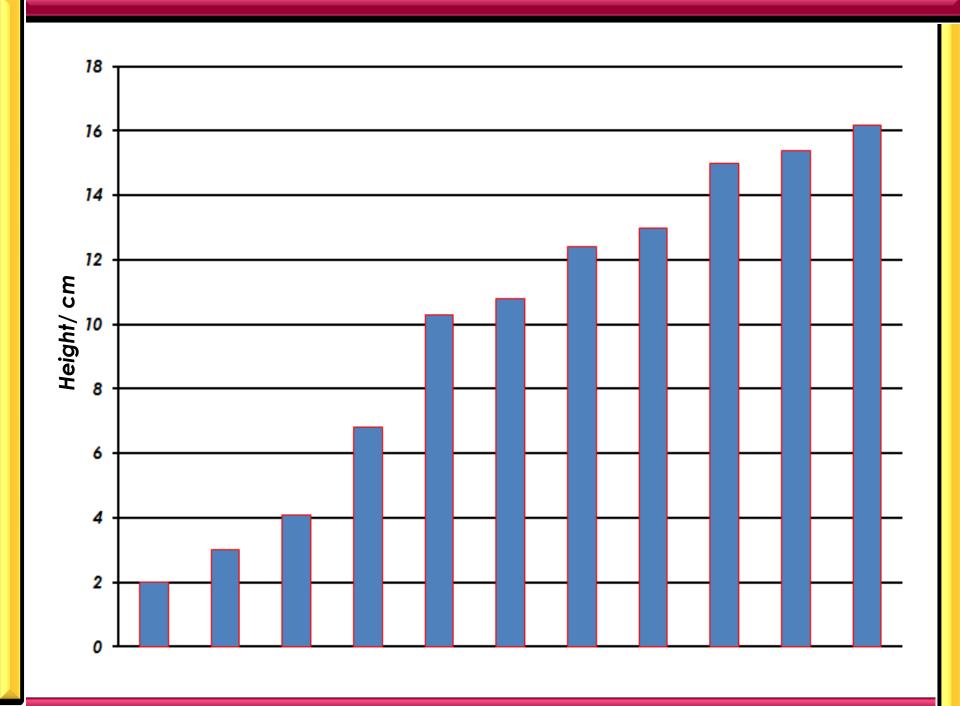

### 200 Students, 13 Data Records

|          | Rnd#     | Sex              | Born                                 | Travel      | Subject                         | Media Story                   | Household | Height         | Right Foot | Arm<br>Span | Age            | Cons | Soft<br>Drinks | Travel         |
|----------|----------|------------------|--------------------------------------|-------------|---------------------------------|-------------------------------|-----------|----------------|------------|-------------|----------------|------|----------------|----------------|
|          | 1        | Male             | Republic of Irei                     | Bus         | PE                              | Sport                         | 7         | 154            | 24         | 154         | 12             | 2    | 3              | 45             |
| $\vdash$ | 2        | Female<br>Male   | Republic of Itel<br>Republic of Itel |             | CSPE                            | Health + Bear<br>Sport        | 2         | 165<br>179     | 12         | 90<br>178   | 12             | 2    | 2              | 20             |
|          | 4        | Female           | Republic of Irel                     | Walk        | PE                              | Fashion                       | 5         | 145            | 21.2       | 141         | 13             | î    | 3              | 10             |
|          | - 5      | Male             | Republic of Irel                     | Bus         | Art .                           | Technology                    | 3         | 160            | 35         | 100         | 13             | - 4  | 5              | 100            |
| -        | 4        | Male<br>Male     | Republic of Itel<br>Republic of Itel | Car         | Goelige<br>Science              | Music + Film<br>Sport         | 5         | 173<br>175     | 30<br>19   | 170         | 17             | 2    | 1              | 10<br>45       |
| -        | - 6      | Female           | Republic of Irei                     |             | Science                         | Fashion                       | 4         | 156            | 20         | 150         | 17             |      | ő              | 5              |
|          | 9        | Male             | Republic of Irel                     | Car         | Art                             | Other                         | 5         | 178            | 28         | 193         | 16             | 2    | 1              | 5              |
|          | 10       | Male             | Outside Europe                       | Rail (Luas, | Mathematics                     | Celebrity                     | 3         | 168<br>169     | 23         | 167         | 16             | - 1  | 0              | 20             |
| -        | 12       | Female<br>Male   | Republic of Itel<br>Republic of Itel | Car         | Other<br>Mathematics            | Celebrity                     | 3         | 184            | 24.9       | 173         | 16             | 2    | 0              | 5              |
|          | 13       | Male             | Republic of Irel                     | Bus         | History                         | Sport                         | 4         | 179            | 26         | 180         | 15             | 2    | Ö              | 25             |
|          | 14       | Male             | Republic of Irel                     |             | Geography                       | Music + Film                  | 7         | 168            | 24         | 168<br>179  | 16             | 4    | 2              | 15             |
| -        | 15<br>16 | Female<br>Male   | Republic of hel<br>Republic of hel   | Walk        | PE<br>PE                        | Music + Film<br>Sport         | 5         | 179<br>161     | 25         | 179         | 15             | 2    | 9              | 15             |
|          | 17       | Female           | Republic of Irel                     | Bus         | History                         | Science and                   | 4         | 167            | 25         | 100         | 12             | 3    | 4              | 70             |
|          | 18       | Male             | Republic of Irel                     |             | Other                           | Sport                         | 6         | 163            | 26         | 166         | 13             | 3    | 0              | 30             |
|          | 19       | Female<br>Male   | Republic of Ire                      |             | Mathematics<br>Music            | Health + Bear<br>Music + Film | 6         | 134<br>152     | 29         | 145<br>152  | 15             | - 2  | 0              | 15             |
|          | 21       | Male             | Republic of Itel<br>Republic of Itel | Car         | Other                           | Sport                         | 5         | 181            | 25         |             | 15             |      | 8              | 20             |
|          | 22       | Male             | Republic of irei                     | Walk        | English                         | Sport                         | 6         | 181<br>173     | 27         | 125<br>170  | 16             | 2    | 3              | 20<br>35       |
|          | 23       | Male             | Republic of Irel                     | Walk        | I do not have                   |                               | 6         | 180            | 18         | 180         | 16             | 2    | 2              | 10             |
|          | 24<br>25 | Male<br>Male     | Republic of Itel<br>Republic of Itel |             | Technology S<br>Art             | Sport<br>World Affairs/       | 6         | 165<br>155     | 25         | 170<br>90   | 13<br>12       | 2    | 1              | 30             |
|          | 26       | Male             | Republic of rei                      | Car         | Goeige                          | World Affairs/                | 1         | 165            | 20         |             | 16             | 1    | ő              | 15             |
|          | 27       | Female           | Republic of Irel                     | Car         | Geography                       | Music + Film                  | 5         | 165<br>157     | 23.5       | 102<br>157  | 17             | 3    | 3              | 5              |
|          | 28       | Female           | Republic of Irel                     | Car         | Other                           | Music + Film                  | 8         | 181            | 24         | 176         | 15             | 4    | 1              | 12             |
|          | 30       | Male<br>Male     | Republic of Itel<br>Republic of Itel |             | Art<br>PE                       | Sport<br>Sport                | 4         | 186<br>194     | 27         | 184         | 16<br>15       | 2    | 7              | 30<br>50       |
|          | 31       | Male             | Republic of Irel                     | Walk        | English                         | Sport                         | 6         | 150            | 34         | 100         | 21 or ov       | 2    | 4              | 20             |
|          | 32       | Male             | Republic of Irel                     | Walk        | English                         | Sport                         | 7         | 168            | 23         | 173         | 15             | 0    | 3              | 3              |
|          | 33<br>34 | Male<br>Male     | Republic of Itel<br>Other Europea    | Bus<br>Bus  | History<br>Mathematics          | Sport<br>Other                | 4         | 173<br>174     | 27         | 173         | 21 or ov       | 0    | 1              | 20<br>25       |
|          | 35       | Female           | Republic of Irel                     |             | Mathematics<br>Business Subis   |                               | 5         | 164            | 29         | 165         | 21 or ov<br>13 | 2    | 0              | 5              |
|          | 36       | Male             | Republic of Irel                     | Bus         | PE                              | Sport                         | 4         | 174            | 25         | 174         | 16             | 2    | o o            | 30             |
|          | 37       | Male             | Republic of Irel                     | Bus         | Technology S                    | Music + Film                  | 4         | 157            | 24         | 155         | 12             | 2    | 9              | 60             |
| $\vdash$ | 38       | Female<br>Female | Republic of Itel<br>Republic of Itel | Cor         | History                         | Music + Film<br>Music + Film  | 4         | 165<br>165.1   | 21         | 161         | 15             | 2    | 0              | 30<br>15       |
|          | 40       | Male             | Republic of Irel                     |             | History                         | Other                         | 4         | 175.26         | 30         | 175.26      | 17             | 2    | 2              | 20             |
|          | 41       | Female           | Republic of Irel                     | Walk        | Other                           | Health + Bear                 | 3         | 153            | 26         | 148         | 13             | 1    | 3              | 10             |
|          | 42<br>43 | Female<br>Female | Other Europea<br>Republic of Itel    | Walk        | Languages                       | Health + Bear<br>Celebrity    | 2         | 171<br>173     | 24<br>20   | 168         | 21 or ov       | 0    | 0              | 20<br>10       |
|          | 44       | Male             | Republic of re                       | Bus         | Languages<br>Other              | Sport                         | 4         | 183            | 30         | 189         | 15             | 2    | 3              | 15             |
|          | 45       | Female           | Republic of Irel                     | Car         | PE                              | Fashion                       | 5         | 150            | 25         | 152         | 12             | 2    | 4              | 5              |
|          | 46       | Female           | Republic of Irel                     |             | PE                              | Sport                         | 4         | 167.5          | 22.7       | 160.5       | 15             | 2    | 0              | 15             |
|          | 47<br>48 | Male<br>Male     | Republic of Irel<br>Outside Europe   | Car         | Business Subje<br>I do not have | Technology<br>Sport           | 4         | 185<br>170     | 25.6       | 195         | 16<br>15       | 2    | 3              | - 5            |
|          | 49       | Female           | Outside Europe                       | Bus         | Art                             | Celebrity                     |           | 157            | 20         | 160         | 12             | 2    | o              | 20<br>30       |
|          | 50       | Male             | Republic of Irel                     | Bus         | History                         | Sport                         | 4         | 178            | 27         | 181<br>172  | 16             | 2    | 0              | 65             |
| -        | 51<br>52 | Female           | Republic of Itel<br>Republic of Itel |             | History<br>Laborat house        | Health + Bear                 | 8         | 163<br>165     | 26         | 172         | 15             | 3    | 4              | 65<br>20<br>15 |
|          | 53       | Female<br>Female | Republic of re                       |             | I do not have<br>Other          | Celebrity                     | 6         | 1.59           | 24         | 159         | 13             | f    | ő              | 20             |
|          | 54       | Male             | Republic of Irel                     | Walk        | Mathematics                     | Technology                    | 8         | 146            | 27         | 147         | 12             | 2    | 0              | 2              |
|          | 55       | Female           | England                              | Car         | I do not have                   | Sport                         | 5         | 164            | 25         | 164         | 13             | 2    | 0              | 20             |
|          | 56       | Female<br>Female | Republic of Irel<br>Republic of Irel |             | Art<br>Art                      | Celebrity<br>Music + Film     | 3         | 165            | 21         | 165         | 13             | - 2  | 9              | 20             |
|          | 58       | Female           | Republic of irei                     |             | Other                           | Music + Film                  | 4         | 179.832        | 21         | 150         | 17             | 2    | o o            | 10             |
|          | 59       | Female           | Republic of Irel                     | Car         | Technology S                    | Celebrity                     | 5         | 164            | 22         | 163         | 14             | 2    | 5              | 5              |
|          | 41       | Male<br>Female   | Republic of Itel<br>Republic of Itel | Bus         | Other<br>Science                | Sport<br>Music + Film         | 6         | 155            | 25 21.6    | 165         | 15<br>16       | 3    | 4              | 20             |
|          | 62       | Male             | Republic of Irel                     |             |                                 | Sport                         | 5         | 155            | 23         | 157         | 12             | 2    | 2              | 10             |
|          | 63       | Male             | Republic of Irel                     | 8us         | Science                         | Sport                         | 6         | 170            | 17         | 174         | 13             | 3    | 0              | 20<br>30       |
|          | 64<br>65 | Male<br>Male     | Republic of Irel<br>Republic of Irel | Car         | Mathematics<br>PF               | Music + Film<br>Other         | 4         | 175<br>140     | 27         | 179         | 21 or ov<br>13 | 2    | 0              | 30             |
|          | 66       | Female           | Republic of rei                      | Walk        | Science                         | Cither<br>Fashion             | 6         | 140            | 22         | 157         | 13             | 2    | 1              | 30<br>25       |
|          | 67       | Male             | Republic of Irel                     | Walk        | Science                         | Music + Film                  | 4         | 165<br>179     | 23         | 157         | 17             | 2    | 2              | 15             |
|          | 48       | Male             | Republic of Irel                     | Walk        | Mathematics                     | Sport                         | 5         | 179            | 23         | 145         | 16             | 2    | 9              | 15             |
| <b>—</b> | 69<br>70 | Female<br>Male   | Republic of Itel<br>Republic of Itel | Bus<br>Car  | Mathematics<br>I do not have    | Sport<br>Other                | 5         | 150            | 24<br>35   | 150<br>158  | 12             | 2    | 20             | 20             |
|          | 71       | Male             | Republic of he                       | Car         | PE                              | Sport                         | 5         | 152<br>188.976 | 29         | 150         | 15             | 3    | 5              | 20<br>15       |
|          | 72       | Male             | Republic of Irel                     | Bus         | PE                              | Sport                         | 5         | 185            | 28         | 186<br>172  | 16             |      | 0              | 30<br>20       |
|          | 73<br>74 | Female<br>Female | Republic of Itel<br>Republic of Itel | Walk        | Languages<br>I do not have      | Fashion<br>Fashion            | 4         | 170<br>167     | 26<br>25   | 172         | 15<br>13       | 2    | 2              | 20             |
|          | 75       | Male             | Republic of re                       |             | PE PE                           | Sport                         | 4         | 148            | 23         |             | 12             | 0    | 0              | 20             |
|          | 76       | Male             | Other Europea                        | Cycle       | History                         | Sport                         | 4         | 177            | 28         | 148<br>177  | 14             | 2    | 3              | 7              |
|          | 77       | Female           | Republic of he                       |             | Other                           | Celebrity                     | 4         | 161            | 25         | 159         | 15             | 2    | 0              | 3              |
|          | 78<br>79 | Female<br>Female | Republic of Irel<br>Republic of Irel |             | Science<br>Goelige              | Celebrity                     | 3         | 181<br>167.5   | 24<br>23.6 | 166         | 16<br>19       | -    | 2              | 20             |
|          | 80       | Male             | Republic of Irel                     | Bus         | Geography                       | Music + Film                  | 5         | 176            | 23.0       | 176         | 15             |      | ő              | 30             |
|          | 81       | Female           | Republic of Irel                     | Walk        | Music                           | Fashion                       | 9         | 149            | 22         | 146         | 16             | 2    | 7              | 10             |
|          | 82<br>83 | Male             | Republic of Irel<br>Outside Europe   | Cor         | Foodsh                          | Sport<br>Music + Film         | 5         | 170            | 25.5<br>20 | 170         | 16<br>12       | 1    | 1              | 40             |
|          | 84       | Female<br>Male   | England                              | Car         | English<br>PE                   | Sport                         | 4         | 161            | 20         | 158         | 12             | 2    |                | 10             |
|          | 85       | Male             | Republic of Irel                     | Bus         | English                         | Music + Film                  | 4         | 168            | 25         | 160         | 15             | 1    | 2              | 25             |
|          | 84<br>87 | Female           | Republic of itel                     | Car         | Music                           | Music + Film                  | 4         | 167.5<br>174   | 21<br>25.2 | 120<br>182  | 15             | 2    |                | 2              |
|          | 88       | Male<br>Male     | Other Europea<br>Republic of Irel    | Cor         | History                         | Sport<br>World Affairs/       | 5         | 174            | 25.2       | 182         | 17             | -    | 2              | 20             |
|          | 89       | Female           | Republic of Irel                     | Walk        |                                 | Fashion                       | 5         | 150            | 15         | 144         | 12             | 2    | 15             | 7              |
|          | 90       | Male             | Republic of Irei                     | Bus         | Other                           | Sport                         | 5         | 174            | 27         | 175         | 15             | 2    | 0              | 25             |
|          | 91<br>92 | Female           | Republic of he                       | Bus         | I do not have                   | Fashion                       | 5         | 158<br>190     | 22<br>32   | 162         | 15             | 3    | 0              | 20             |
|          | 93       | Male<br>Female   | Republic of hel<br>Republic of hel   | Bus .       | Science                         | Sport<br>Health + Bear        | 4         | 190            | 23         | 186         | 18             | 1    | 0              | 30             |
|          | 94       | Female           | Republic of Irei                     | Bus         | Business Subje                  | Celebrity                     | 5         | 152            | 24         | 150         | 12             | 3    | Ĭ              | 30             |
|          | 95       | Male             | England                              | 8us         | PE                              | Sport                         | 7         | 164            | 22         | 164         | 16             | 3    | 1              | 45             |
|          | 97       | Male<br>Female   | Republic of Irei<br>Republic of Irei | Car         | Science<br>Art                  | Music + Film<br>Celebrity     | 4         | 147<br>158     | 22.5       | 147         | 12             | 1    | 0              | 50<br>15       |
|          | 98       | Female           | Republic of he                       | 8us         | I do not have                   | Eachion                       | 6         | 200            | 26         | 99          | 12             | 6    | 5              | 15             |
|          | 99       | Male             | Republic of Irel                     | Car         | Mathematics                     | Science dMi                   | 6         | 192            | 28.5       | 189         | 15             | 4    | 10             | 10             |
|          | 100      | Male             | Republic of Itel<br>Republic of Itel | Car         | PE<br>Art                       | Sport<br>Music + Film         | 6         | 163<br>165     | 34<br>24   | 163         | 13             | 4    | 3              | 20             |
|          | 101      | TWITTEN.         | republic of Fe                       | to GE       | PRINT .                         | THE Y SHAPE                   | 3         | 163            | 24         | 128         | 13             | 2    | 0              | 2              |