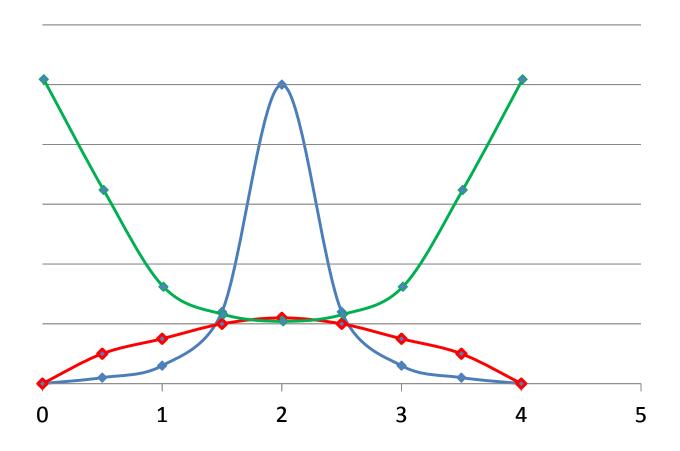

ule: Interpreting a Normal Distribution (for a normal almost all data will fall within three standard deviations of the wise known as the 68 - 95 - 99.7 Rule.

z-score gives us an indication of how unusual a value is because it tells us how far it seasone gives us an indication or now unusual a value is because it tens us riow has ean on a Standardised Distribution Curve. If the data value sits right at the mean, e at all and its z-score is 0. A z-score of 1 tells us the data value is one standard the mean, while a z-score of -1 tells us that the value is one standard deviation