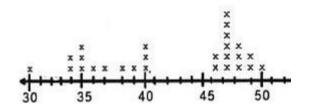

### Choose the appropriate visual representation

Nominal (male/female): Bar Chart, Line Plot (Dot Plot), Pie Chart Ordinal (never/sometimes): Bar Chart, Dot Plot (Line Plot), Pie Chart Discrete (no. of cars/age in years): Bar Chart, Pie Chart, Dot Plot, Stem and Leaf Plot Continuous (height/foot length): Histogram, Stem and Leaf Plot

- Bar Charts good for comparing frequencies
- Pie Charts good for showing proportion of the total sample
- Dot plots useful for representing a small sample. Particularly good for showing central tendency,
- Stem and Leaf Plots useful for representing a sample of discrete or continuous data. Particularly good for showing central tendency, dispersion and shape.