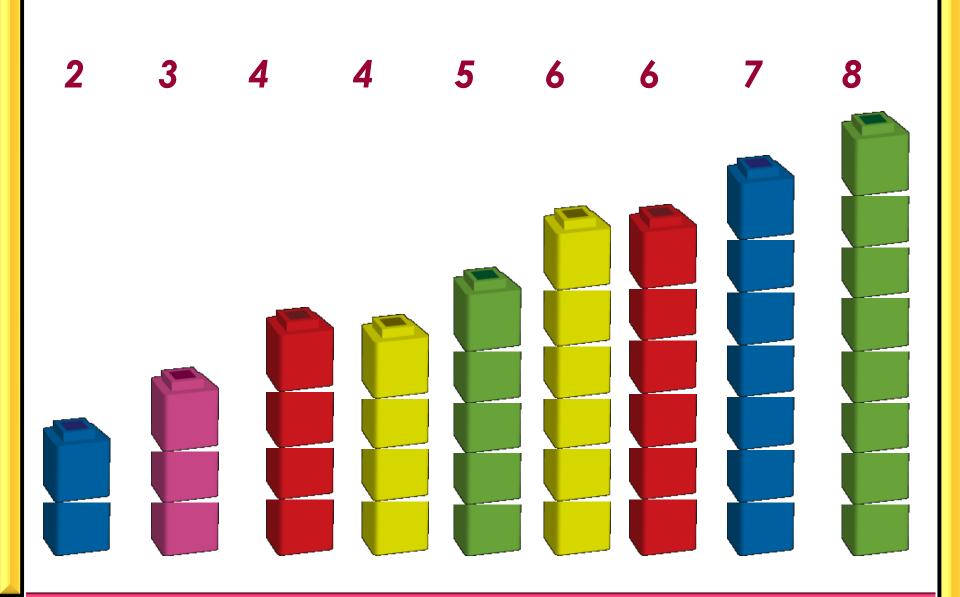

------|--------|-------|------|--|
| Α | 6 | 5  | 5  | 4 | 5 | 5  | 6 | 5  | 4 | 1       | 5      | 2     | 5    |  |
| В | 1 | 10 | 10 | 1 | 1 | 10 | 1 | 10 | 1 | 6       | 1      | 20    | 5    |  |
| С | 2 | 4  | 8  | 3 | 4 | 6  | 6 | 7  | 5 | 3       | 5      | 7     | 5    |  |
| D | 4 | 4  | 7  | 4 | 4 | 5  | 6 | 7  | 4 | 2       | 4      | 5     | 5    |  |
| Ε | 1 | 4  | 8  | 4 | 4 | 6  | 6 | 8  | 4 | 4       | 4      | 8     | 5    |  |
| F | 8 | 1  | 7  | 7 | 4 | 1  | 3 | 7  | 7 | 5       | 7      | 11    | 5    |  |

#### The Mean & The Median

Let's now contrast the mean and the median as summary measures.

Do you expect that the median stack size for the 9 stacks will always be the same for any allocation? Why or why not?

## The Mean & The Median



## The Mean & The Median





# **Deviations from the Mean**



# **Standard Deviation**



### Standard Deviation using Calculator

Use your calculator to calculate the standard deviation of the various sets given in the table.



|   | 1 | 2  | 3  | 4 | 5 | 6  | 7 | 8  | 9 | Ranking | Median | Moves | Mean | S.D. |
|---|---|----|----|---|---|----|---|----|---|---------|--------|-------|------|------|
| Α | 6 | 5  | 5  | 4 | 5 | 5  | 6 | 5  | 4 | 1       | 5      | 2     | 5    | 0.67 |
| В | 1 | 10 | 10 | 1 | 1 | 10 | 1 | 10 | 1 | 6       | 1      | 20    | 5    | 4.47 |
| С | 2 | 4  | 8  | 3 | 4 | 6  | 6 | 7  | 5 | 3       | 5      | 7     | 5    | 1.83 |
| D | 4 | 4  | 7  | 4 | 4 | 5  | 6 | 7  | 4 | 2       | 4      | 5     | 5    | 1.25 |
| E | 1 | 4  | 8  | 4 | 4 | 6  | 6 | 8  | 4 | 4       | 4      | 8     |