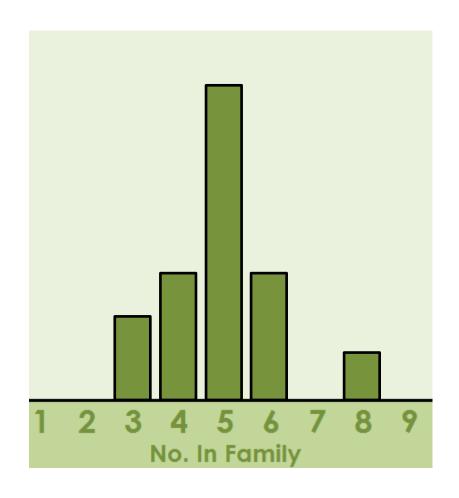

### Choose the appropriate visual representation

Nominal (male/female): Bar Chart, Line Plot (Dot Plot), Pie Chart Ordinal (never/sometimes): Bar Chart, Dot Plot (Line Plot), Pie Chart Discrete (no. of cars/age in years): Bar Chart, Pie Chart, Dot Plot, Stem and Leaf Plot Continuous (height/foot length): Histogram, Stem and Leaf Plot

- Bar Charts good for comparing frequencies
- Pie Charts good for showing proportion of the total sample
- Dot plots useful for representing a small sample. Particularly good for showing central tendency,
- Stem and Leaf Plots useful for representing a sample of discrete or continuous data. Particularly good for showing central tendency, dispersion and shape.