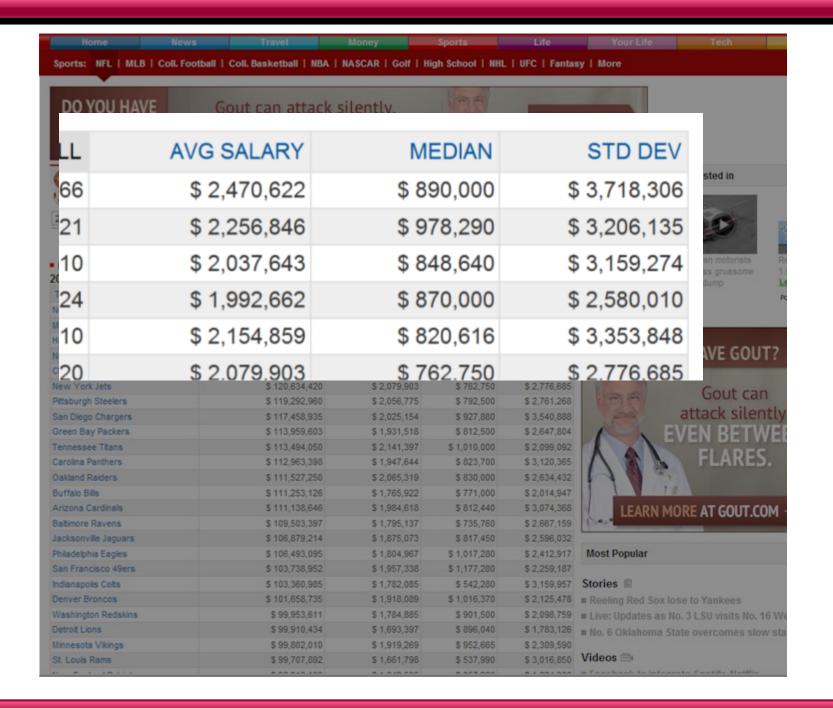

| Car<br>8 9<br>3L LL | Mathematics 10 11 1 | Health + Beau | 6<br>     | 134<br>           <br>17 1 | 29<br>     | 145<br>2<br>25<br>20<br>0<br>0 |

## Random Sampling using Calculator

Calculators generate a pseudo 3 – digit random number that is less than 1. i.e. it generates a random number in the range [0, 1]

**Note:** The result is displayed as a fraction when

Natural Display/WriteView is selected.

**Example:** To generate random numbers between 1 and 200

 $199 \times [0, 1] = [0, 199]$ 

 $199 \times [0, 1] + 1 = [1, 200]$ 



# Question 12

Describe the data in as many ways as you can using numerical and shape descriptions (Fractions and Decimals permitted and words of course!).

**Note:** Variation should be taken into account.

# Sample Variation



















# A Project Using c@s



# **Comparing Distributions**

```
1. Are you:

□ female? □ male?
```

```
6. a) How tall are you without shoes? (Answer in centimetres)
```

Males Females

**Key:** 13 | 4 = 134 cm

# Line Plot to Frequency Bar Chart



### Line Plot to Frequency Bar Chart



### Bar Chart to Relative Frequency Bar Chart

















# Fair & Unfair Allocations



## Fair & Unfair Allocations



### Fair & Unfair Allocations



|   | 1 | 2  | 3  | 4 | 5 | 6  | 7 | 8  | 9 | Ranking | Median | Moves | Mean |  |
|---|---|----|----|---|---|----|---|----|---|---------|--------|-------|------|--|
| A | 6 | 5  | 5  | 4 | 5 | 5  | 6 | 5  | 4 |         |        |       |      |  |
| В | 1 | 10 | 10 | 1 | 1 | 10 | 1 | 10 | 1 |         |        |       |      |  |
| С | 2 | 4  | 8  | 3